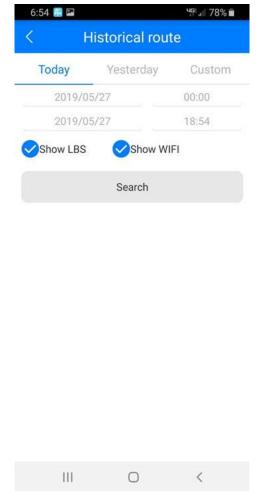

# 3:Support Website tracking and APP tracking

#### 3.1 Scan APP and Download APP

1)scan QR code---open with browser--- choose Android or IPHONE---download-- installation app

https://vehiclegpsdevice.com/tracking-software/

# Log in using the tracker IMEI # and the default password is 123456 Download Phone APPS & Online Platform Login https://vehiclegpsdevice.com/tracking-software/