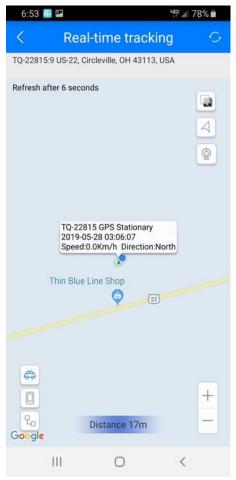

# 3:Support Website tracking and APP tracking

#### 3.1 Scan APP and Download APP

1)scan QR code---open with browser--- choose Android or IPHONE---download-- installation app

https://vehiclegpsdevice.com/tracking-software/

# Log in using the tracker IMEI # and the default password is 123456 Download Phone APPS & Online Platform Login https://vehiclegpsdevice.com/tracking-software/