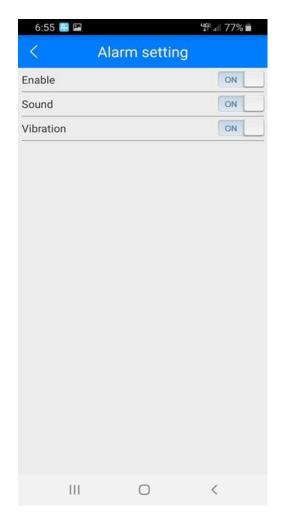

# 3:Support Website tracking and APP tracking

#### 3.1 Scan APP and Download APP

1)scan QR code---open with browser--- choose Android or IPHONE---download-- installation app

https://vehiclegpsdevice.com/tracking-software/

# Log in using the tracker IMEI # and the default password is 123456 Download Phone APPS & Online Platform Login https://vehiclegpsdevice.com/tracking-software/