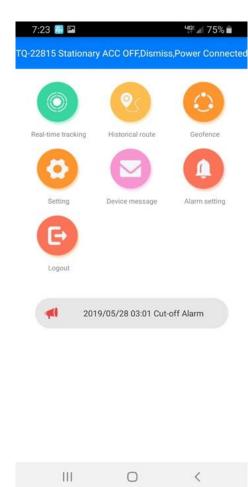

# 3:Support Website tracking and APP tracking

#### 3.1 Scan APP and Download APP

1)scan QR code---open with browser--- choose Android or IPHONE---download-- installation app

https://vehiclegpsdevice.com/tracking-software/

# Log in using the tracker IMEI # and the default password is 123456 Download Phone APPS & Online Platform Login https://vehiclegpsdevice.com/tracking-software/