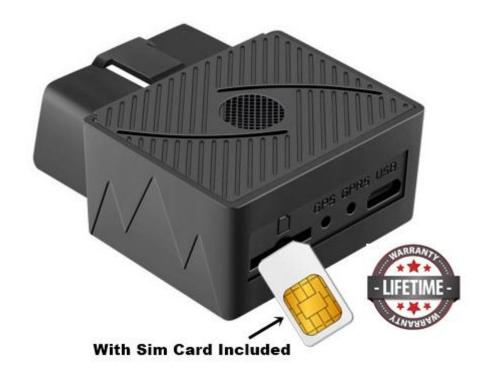

## 2. Operational

Notices:

- 1).GPS tracking can be worked outdoor. Must have mobile phone gsm signal and have GPS signal, It can block GPS satellite signal when there are metal or building above the GPS tracker
- 2). Sim Card Is Included with purchase from VehicleGPSdevice.com

# 2.1.Quick using

- 1) insert the SIM card to in gps tracker
- 2) tracker Insert in the Car OBD interface, drive car to the outdoor
- 3)Text send: **APN123456 Mobilenet** to sim card in tracker ,tracker replypositioning information APN123456+space+Mobilenet