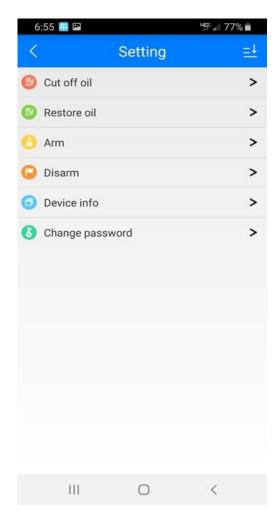

# 3:Support Website tracking and APP tracking

#### 3.1 Scan APP and Download APP

1)scan QR code---open with browser--- choose Android or IPHONE---download-- installation app

https://vehiclegpsdevice.com/tracking-software/

# Log in using the tracker IMEI # and the default password is 123456 Download Phone APPS & Online Platform Login https://vehiclegpsdevice.com/tracking-software/