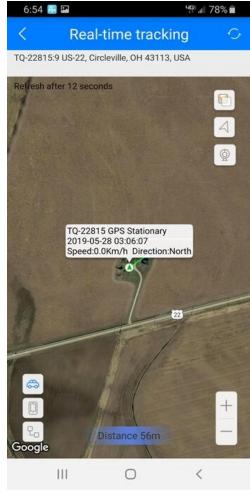

# 3:Support Website tracking and APP tracking

#### 3.1 Scan APP and Download APP

1)scan QR code---open with browser--- choose Android or IPHONE---download-- installation app

https://vehiclegpsdevice.com/tracking-software/

# Log in using the tracker IMEI # and the default password is 123456 Download Phone APPS & Online Platform Login https://vehiclegpsdevice.com/tracking-software/