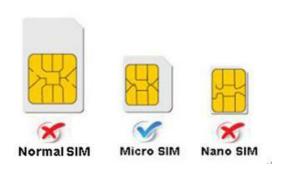

## 2. Operational

Notices:

- 1).GPS tracking can be worked outdoor. Must have mobile phone gsm signal and have GPS signal, It can block GPS satellite signal when there are metal or building above the GPS tracker
- 2). Sim Card Is Included with purchase from VehicleGPSdevice.com

# 2.1.Quick using

- 1) insert the SIM card to in gps tracker
- 2) tracker Insert in the Car OBD interface, drive car to the outdoor
- 3)Text send: **APN123456 Mobilenet** to sim card in tracker ,tracker replypositioning information APN123456+space+Mobilenet