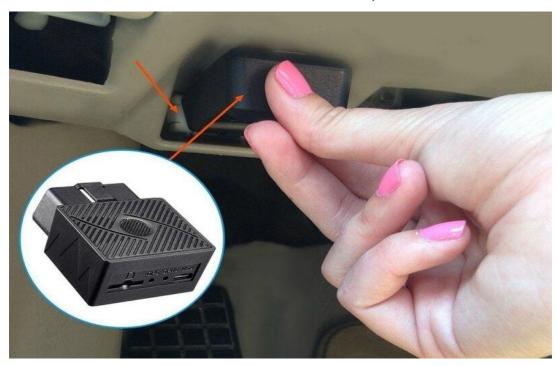

# 2.1.Quick using

- 1) insert the SIM card to in gps tracker
- 2) tracker Insert in the Car OBD interface, drive car to the outdoor
- 3)Text send: **APN123456 Mobilenet** to sim card in tracker ,tracker replypositioning information APN123456+space+Mobilenet

#### 2.2 Insert in the Car OBD interface

connect the device to the car obd interface, as shown below

| INDICATOR LIGHT STATUS    | MEANING                        |
|---------------------------|--------------------------------|
| green light -Solid        | GSM signal connection          |
| green light -Flash        | NO GSM or searching gsm signal |
| blue light -Solid         | GPS signal connection          |
| blue light –quickly Flash | Searching gps signal           |

Note: All led will turn off after 10 minutes for best hide.if you call the device mobile number, so the led will turn on work again.

Connect 12V-36 v voltage of the power supply