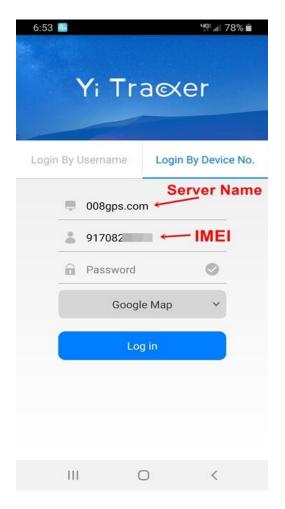

# Log in using the tracker IMEI # and the default password is 123456 Download Phone APPS & Online Platform Login https://vehiclegpsdevice.com/tracking-software/